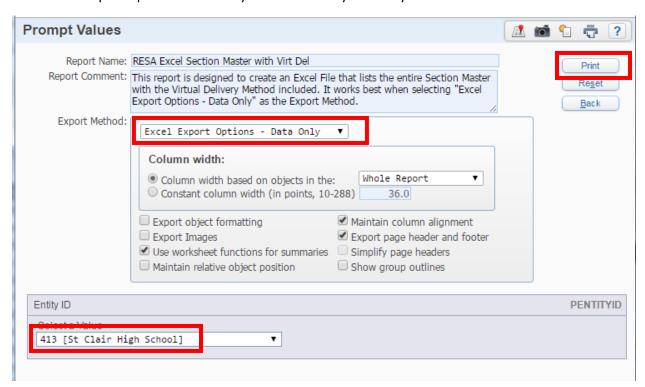

Custom Reports > RESA Excel Section Master with Virt Del (WS/CR/RE)

Select the report and click on Run

Select Excel Export Options - Data Only and make sure your entity is selected and click on Print

This will export <u>ALL</u> of your current sections. <u>You will need to sort to view only your virtual courses</u>. This will vary by district as each district uses a different course numbering process.