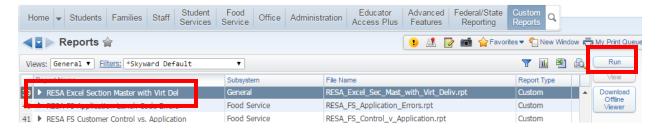

Custom Reports > RESA Excel Section Master with Virt Del (WS/CR/RE)

Select the report and click on Run

Select Excel Export Options - Data Only and make sure your entity is selected and click on Print

This will export <u>ALL</u> of your current sections. <u>You will need to sort to view only your virtual courses</u>. This will vary by district as each district uses a different course numbering process.