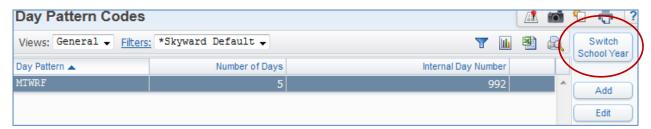

## Select Day Patterns from the menu

Click on Switch School Year button and choose appropriate school year, now select Add button

Select the desired **Day Patten** [M,T,W,R,F,S] and **Save** 

Go to: Office/Future Scheduling/Build Course Master/Setup/Codes [WS/OF/FS/BC/PS/CO]