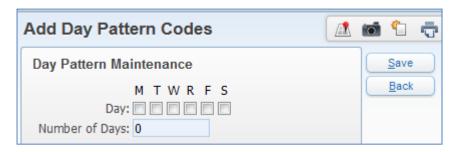

## Select Day Patterns from the menu

Click on Switch School Year button and choose appropriate school year, now select Add button

Select the desired **Day Patten** [M,T,W,R,F,S] and **Save** 

Go to: Office/Future Scheduling/Build Course Master/Setup/Codes [WS/OF/FS/BC/PS/CO]