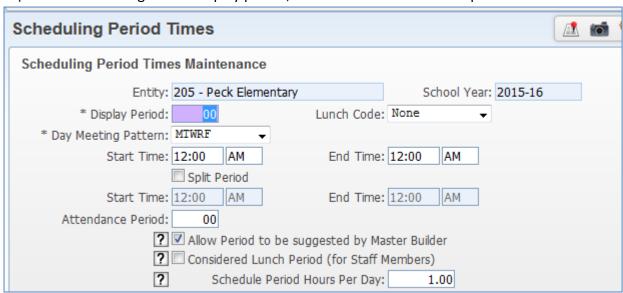

## Select Scheduling Period Times from the menu

Click on **Switch School Year** button and choose appropriate school year, now select **Add** button

Populate the following fields: display period, start and end time for that period

Click on Save, continue adding all periods for the entity

**Note:** periods times can be all set 12 to 12 or general times when setting up elementary