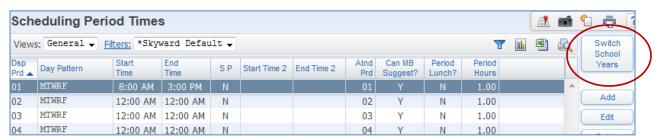

## Select Scheduling Period Times from the menu

Click on **Switch School Year** button and choose appropriate school year, now select **Add** button

Populate the following fields: display period, start and end time for that period

Click on Save, continue adding all periods for the entity

**Note:** periods times can be all set 12 to 12 or general times when setting up elementary